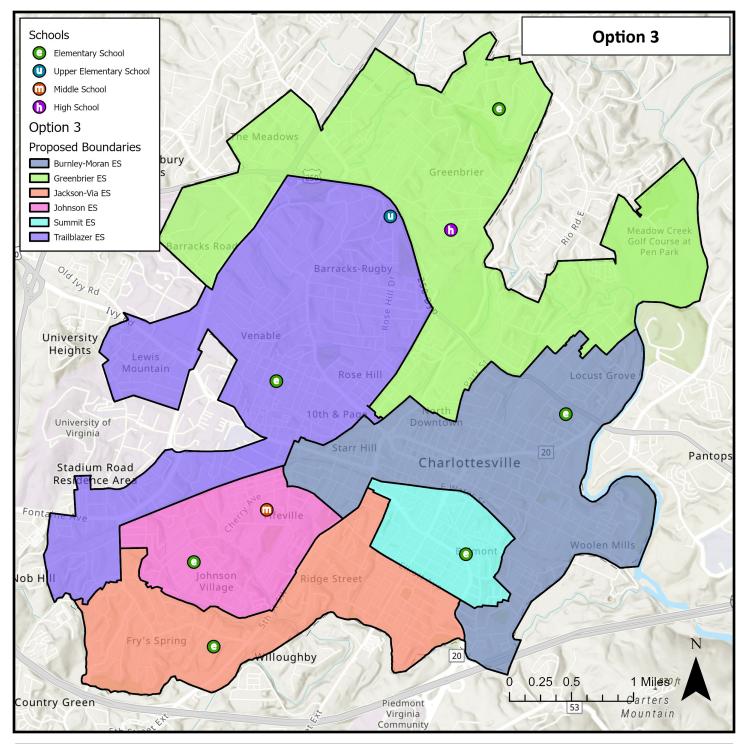

| Option           |                  |                       |                               |             |              |         |         |                              |  |
|------------------|------------------|-----------------------|-------------------------------|-------------|--------------|---------|---------|------------------------------|--|
| School           | 2025<br>Capacity | Live-In<br>Enrollment | Out of Division<br>Enrollment | Utilization | Low SES<br>% | EL %    | SPED %  | + Development<br>Utilization |  |
| Burnley-Moran ES | 512              | 325                   | 12                            | 63%         | 46%          | 20%     | 3%      | 90%                          |  |
| Greenbrier ES    | 464              | 308                   | 43                            | 66%         | 44%          | 22%     | 4%      | 84%                          |  |
| Jackson-Via ES   | 470              | 329                   | 3                             | 70%         | 53%          | 16%     | 4%      | 77%                          |  |
| Johnson ES       | 426              | 344                   | 19                            | 81%         | 66%          | 31%     | 4%      | 81%                          |  |
| Summit ES        | 388              | 189                   | 4                             | 49%         | 80%          | 25%     | 5%      | 84%                          |  |
| Trailblazer ES   | 512              | 348                   | 9                             | 68%         | 47%          | 16%     | 5%      | 85%                          |  |
| TOTAL            | 2,772            | 1,843                 | 90                            | 66%         | 55%          | 22%     | 4%      | 84%                          |  |
| Walkable St      |                  |                       |                               |             |              | Student | s Moved |                              |  |
| 704              | 38%              |                       |                               |             |              |         | 327     | 18%                          |  |