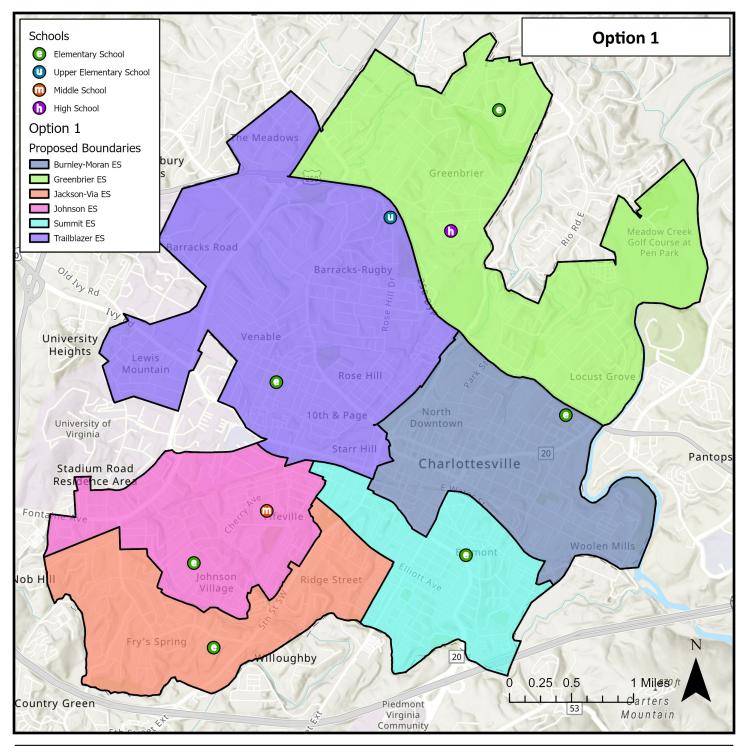

| Walkable Students |     |  |  |  |  |  |
|-------------------|-----|--|--|--|--|--|
| 776               | 42% |  |  |  |  |  |

Scan the QR code for access to the online survey!

| Option           |                  |                       |                               |             |              |             |         |                              |  |
|------------------|------------------|-----------------------|-------------------------------|-------------|--------------|-------------|---------|------------------------------|--|
| School           | 2025<br>Capacity | Live-In<br>Enrollment | Out of Division<br>Enrollment | Utilization | Low SES<br>% | EL %        | SPED %  | + Development<br>Utilization |  |
| Burnley-Moran ES | 512              | 309                   | 12                            | 60%         | 61%          | 26%         | 4%      | 89%                          |  |
| Greenbrier ES    | 464              | 304                   | 43                            | 66%         | 42%          | 19%         | 4%      | 86%                          |  |
| Jackson-Via ES   | 470              | 297                   | 3                             | 63%         | 52%          | 17%         | 5%      | 72%                          |  |
| Johnson ES       | 426              | 366                   | 19                            | 86%         | 65%          | 28%         | 5%      | 86%                          |  |
| Summit ES        | 388              | 230                   | 4                             | 59%         | 61%          | 18%         | 4%      | 89%                          |  |
| Trailblazer ES   | 512              | 337                   | 9                             | 66%         | 46%          | 18%         | 4%      | 82%                          |  |
| TOTAL            | 2,772            | 1,843                 | 90                            | 66%         | 55%          | <b>22</b> % | 4%      | 84%                          |  |
| Walkable St      |                  |                       |                               |             |              | Student     | s Moved |                              |  |
| 617              | 33%              |                       |                               |             |              | ļ           | 514     | 28%                          |  |