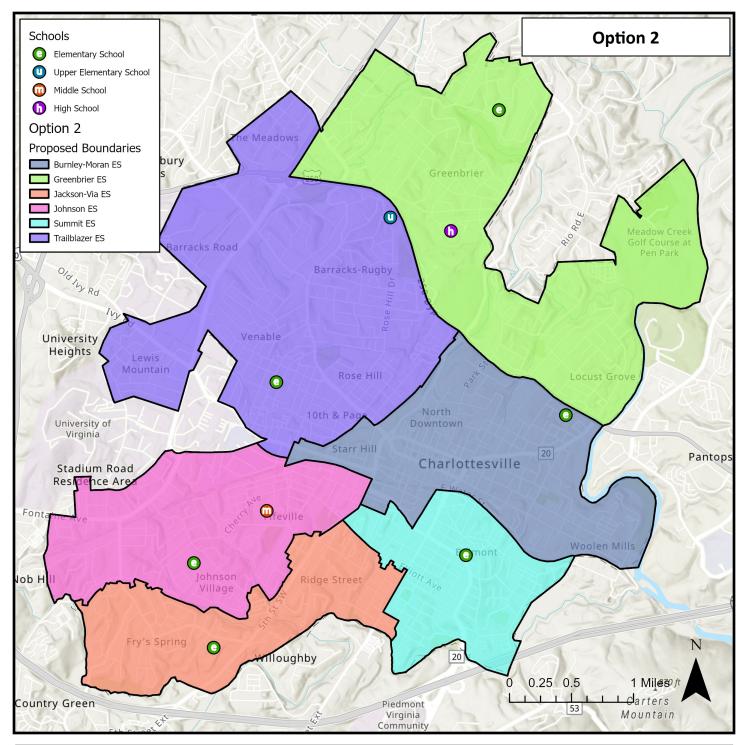

| Option           |                  |                       |                               |             |              |         |         |                              |  |
|------------------|------------------|-----------------------|-------------------------------|-------------|--------------|---------|---------|------------------------------|--|
| School           | 2025<br>Capacity | Live-In<br>Enrollment | Out of Division<br>Enrollment | Utilization | Low SES<br>% | EL %    | SPED %  | + Development<br>Utilization |  |
| Burnley-Moran ES | 512              | 287                   | 12                            | 56%         | 60%          | 23%     | 3%      | 75%                          |  |
| Greenbrier ES    | 464              | 304                   | 43                            | 66%         | 42%          | 19%     | 4%      | 86%                          |  |
| Jackson-Via ES   | 470              | 374                   | 3                             | 80%         | 62%          | 25%     | 4%      | 87%                          |  |
| Johnson ES       | 426              | 352                   | 19                            | 83%         | 55%          | 22%     | 5%      | 89%                          |  |
| Summit ES        | 388              | 193                   | 4                             | 50%         | 64%          | 21%     | 5%      | 87%                          |  |
| Trailblazer ES   | 512              | 333                   | 9                             | 65%         | 46%          | 18%     | 4%      | 81%                          |  |
| TOTAL            | 2,772            | 1,843                 | 90                            | 66%         | 55%          | 22%     | 4%      | 84%                          |  |
| Walkable St      |                  |                       |                               |             |              | Student | s Moved |                              |  |
| 667              | 36%              |                       |                               |             |              |         | 422     | 23%                          |  |