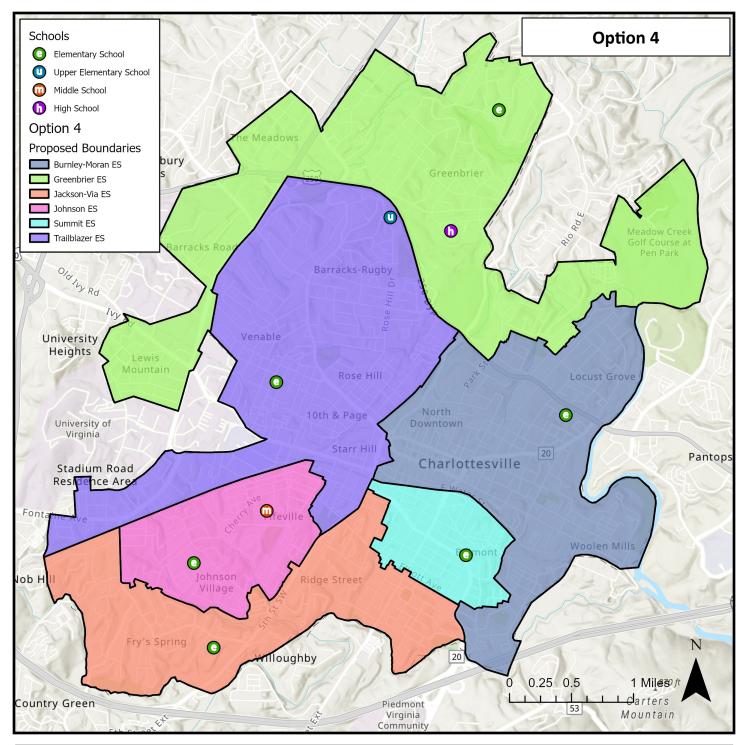

| Option           |                  |                       |                               |             |              |         |         |                              |  |
|------------------|------------------|-----------------------|-------------------------------|-------------|--------------|---------|---------|------------------------------|--|
| School           | 2025<br>Capacity | Live-In<br>Enrollment | Out of Division<br>Enrollment | Utilization | Low SES<br>% | EL %    | SPED %  | + Development<br>Utilization |  |
| Burnley-Moran ES | 512              | 307                   | 12                            | 60%         | 44%          | 19%     | 4%      | 82%                          |  |
| Greenbrier ES    | 464              | 278                   | 43                            | 60%         | 45%          | 24%     | 3%      | 79%                          |  |
| Jackson-Via ES   | 470              | 365                   | 3                             | 78%         | 54%          | 19%     | 4%      | 86%                          |  |
| Johnson ES       | 426              | 348                   | 19                            | 82%         | 65%          | 30%     | 5%      | 82%                          |  |
| Summit ES        | 388              | 193                   | 4                             | 50%         | 78%          | 24%     | 5%      | 85%                          |  |
| Trailblazer ES   | 512              | 352                   | 9                             | 69%         | 47%          | 13%     | 5%      | 88%                          |  |
| TOTAL            | 2,772            | 1,843                 | 90                            | 66%         | 55%          | 22%     | 4%      | 84%                          |  |
| Walkable St      |                  |                       |                               |             |              | Student | s Moved |                              |  |
| 709              | 38%              |                       |                               |             |              |         | 265     | 14%                          |  |