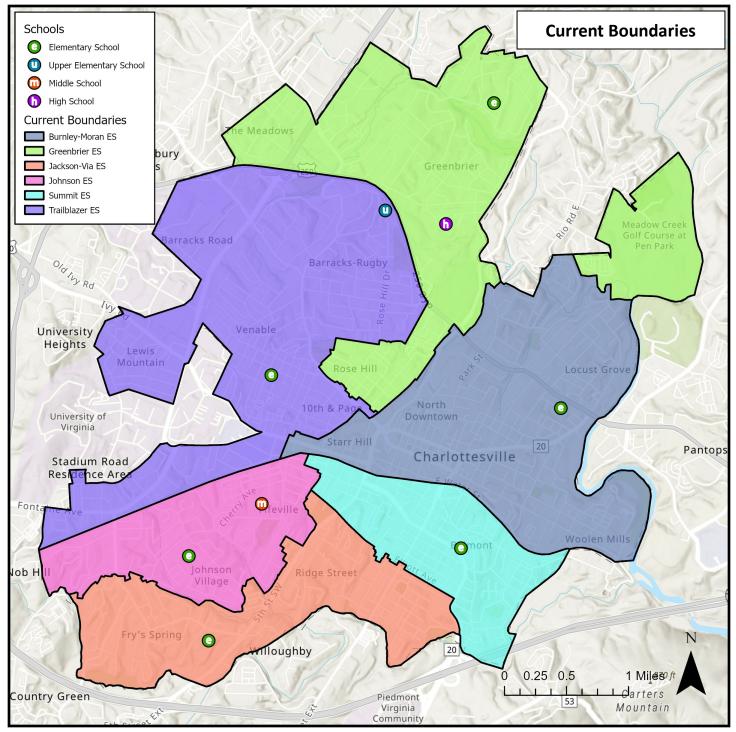

| Current Enrollments |                  |                       |                               |                        |              |             |        |                              |  |
|---------------------|------------------|-----------------------|-------------------------------|------------------------|--------------|-------------|--------|------------------------------|--|
| School              | 2025<br>Capacity | Live-In<br>Enrollment | Out of Division<br>Enrollment | Live-In<br>Utilization | Low SES<br>% | EL %        | SPED % | + Development<br>Utilization |  |
| Burnley-Moran ES    | 512              | 290                   | 12                            | 57%                    | 34%          | 13%         | 3%     | 68%                          |  |
| Greenbrier ES       | 464              | 237                   | 43                            | 51%                    | 49%          | 27%         | 3%     | 62%                          |  |
| Jackson-Via ES      | 470              | 371                   | 3                             | 79%                    | 58%          | 22%         | 4%     | 86%                          |  |
| Johnson ES          | 426              | 328                   | 19                            | 77%                    | 59%          | 27%         | 4%     | 78%                          |  |
| Summit ES           | 388              | 301                   | 4                             | 78%                    | 76%          | 24%         | 5%     | 141%                         |  |
| Trailblazer ES      | 512              | 316                   | 9                             | 62%                    | 45%          | 14%         | 5%     | 78%                          |  |
| TOTAL               | 2,772            | 1,843                 | 90                            | <b>66</b> %            | 55%          | <b>22</b> % | 4%     | 84%                          |  |